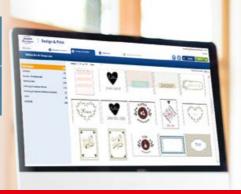

## **SOFTWARE**

**AVERY® DESIGN & PRINT** 

### **AVERY® DESIGN & PRINT**

Simply design and print your own Avery Zweckform products with our program Avery® Design & Print online, offline or via App – for every application and every occasion. For absolutely perfect print results we recommend to use exclusively Avery Zweckform products.

### **AVERY® DESIGN & PRINT**

The perfect support for mail merge, simple text creation and creative designs and many others

Design and print your Avery Zweckform labels the easy way with our software program Avery® Design & Print online, offline or via App – for every requirement and every occasion.