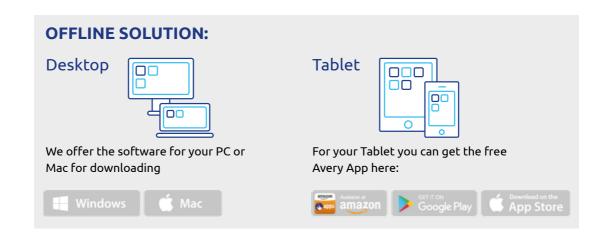

### **ONLINE SOLUTION:**

There is no requirement to install software when you are online. You can design and print your products straight away.

### **AVERY® DESIGN & PRINT**

Simply design and print your own Avery Zweckform products with our program Avery® Design & Print online, offline or via App – for every application and every occasion. For absolutely perfect print results we recommend to use exclusively Avery Zweckform products.

### **AVERY® DESIGN & PRINT**

The perfect support for mail merge, simple text creation and creative designs and many others

Design and print your Avery Zweckform labels the easy way with our software program Avery® Design & Print online, offline or via App – for every requirement and every occasion.