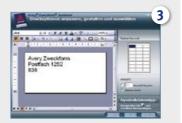

### **AVERY® TEMPLATES FOR MICROSOFT® WORD**

### The ideal solution for simple design requirements (e.g. address labels)

Download blank templates for Microsoft® Word directly at **www.avery-zweckform.eu/print**, if you require a quick solution for designing an Avery Zweckform label.

### That's how it works:

Download templates

Open in Word

Enter text – print – done!