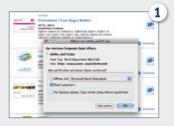

### **AVERY® DESIGN & PRINT**

The perfect support for mail merge, simple text creation and creative designs and many others

Design and print your Avery Zweckform labels the easy way with our software program Avery® Design & Print online, offline or via App – for every requirement and every occasion.

### **ONLINE SOLUTION:**

There is no requirement to install software when you are online. You can design and print your products straight away.