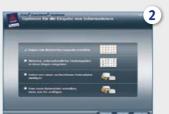

### **AVERY® ASSISTANT FOR MICROSOFT® OFFICE**

### The ideal support for professional mail merge.

Import your addresses/address lists from Microsoft® Excel and print them in Microsoft® Word.

Simply quick and time saving!

### That's how it works:

Select labelling option

Enter text or link data – done!