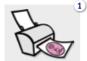

#### That's how it works:

Print mirror image

Cut ouT

Print on

Peel off - done!