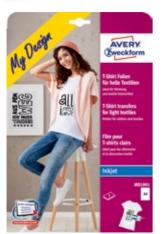

#### T-SHIRT TRANSFERS FOR LIGHT FABRICS

- For custom designs of fabrics such as T-shirts
- Quick and easy: design on your own PC, print on an inkjet printer, apply with an iron done!
- Machine washable at 30 °C
- Fun and creative looks perfect e.g. as a fun gift

| Art No | Format<br>DIN | Description                         | Transfers/<br>pack | Printer<br>I L K CL |
|--------|---------------|-------------------------------------|--------------------|---------------------|
| MD1001 | A4            | T-shirt transfers for light fabrics | 5                  | •                   |
| MD1002 | A4            | T-shirt transfers for light fabrics | 10                 | •                   |
| MD1006 | A4            | T-shirt transfers for light fabrics | 24                 | •                   |