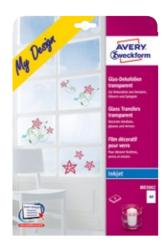

### **GLASS TRANSFERS**

- For custom designing windows, glass lanterns, mirrors and many others
- Design and print on your own PC quickly, easily and comfortably

| Art No | Format<br>DIN | Description                  | Transfers/<br>pack | Printer<br>I L K CL |
|--------|---------------|------------------------------|--------------------|---------------------|
| MD3002 | A4            | glass transfers, transparent | 4                  | •                   |