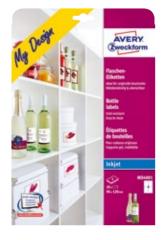

#### **BOTTLE LABEL**

- Design your personal bottle label for every occasion
- Ideal for original gifts
- Cold-resistant and wipe-able

| Art No | Format<br>DIN | Description   | Content                    | Printer<br>I L K CL |
|--------|---------------|---------------|----------------------------|---------------------|
| MD4001 | 90 x 120      | bottle labels | 5 sheet with 4 labels each | •                   |