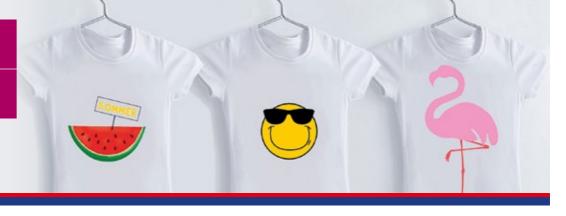

## EASILY DESIGN YOUR OWN T-SHIRTS, PILLOWS & CO.

Did you know that you can design your very own great-looking t-shirts and other fabrics with the t-shirt transfers from Avery Zweckform? Whether for a party, club event, stag night or as a gift on t-shirts, pillows or aprons...

Simply choose a design from our free templates, iron it on and done - perfect for every occasion.

## **FREE DESIGN TEMPLATES:**