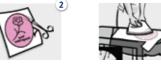

#### That's how it works:

Print mirror image

Cut ouT

Print on

Peel off - done!