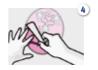

#### That's how it works:

Print mirror image

Cut ouT

Print on

Peel off - done!