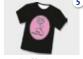

#### T-SHIRT TRANSFERS FOR LIGHT FABRICS

- For custom designs of fabrics such as T-shirts
- Quick and easy: design on your own PC, print on an inkjet printer, apply with an iron done!
- Machine washable at 30 °C
- Fun and creative looks perfect e.g. as a fun gift

| Art No | Format<br>DIN | Description                         | Transfers/<br>pack | Printer<br>I L K CL |
|--------|---------------|-------------------------------------|--------------------|---------------------|
| MD1001 | A4            | T-shirt transfers for light fabrics | 5                  | •                   |
| MD1002 | A4            | T-shirt transfers for light fabrics | 10                 | •                   |
| MD1006 | A4            | T-shirt transfers for light fabrics | 24                 | •                   |

### T-SHIRT TRANSFERS FOR DARK FABRICS

- For custom designs of fabrics such as T-shirts
- Quick and easy: design on your own PC, print on an inkjet printer, iron-on done!
- Machine washable at 30 °C
- Fun and creative looks perfect e.g. as a fun gift

| Art No | Format<br>DIN | Description                        | Transfers/<br>pack           | Printer<br>I L K CL |
|--------|---------------|------------------------------------|------------------------------|---------------------|
| MD1003 | A4            | T-shirt transfers for dark fabrics | 4 Transfers/4 silicon papers | •                   |
| MD1004 | A4            | T-shirt transfers for dark fabrics | 8 Transfers/8 silicon papers | •                   |